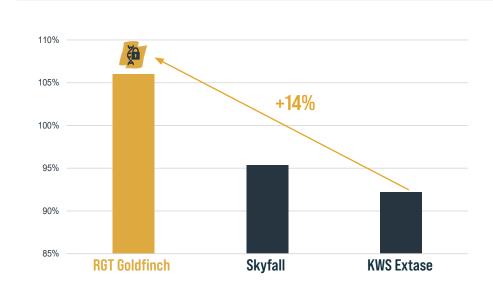

#### **YIELD PERFORMANCE**

- Yield % of trial average (Inoculated, 2023) - RAGT trials